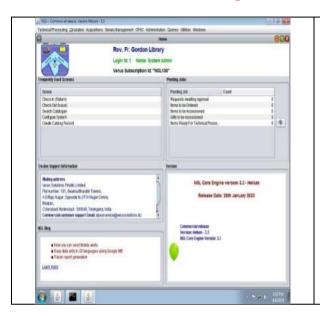

SELECTED UNDER THE STAR COLLEGE SCHEME OF DBT AND FIST PROGRAMME OF DST. GOVT.OF INDIA

4.2.1: Library is automated with digital facilities using Integrated Library Management system (ILMS), adequate subscriptions to e-resources and journals are made. The library is optimally used by the faculty andstudents.