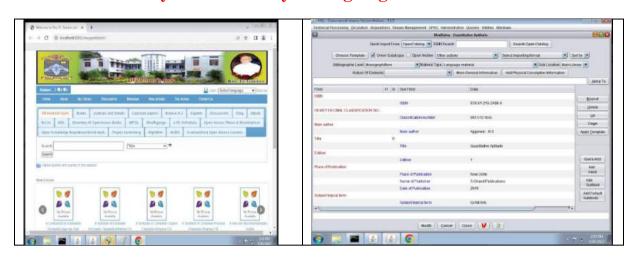

#### Library OPACLibrary cataloguing

#### Circulation

(Autonomous)

VIJAYAWADA-520 008.

Accredited in III Cycle at A+ Grade with a CGPA of 3.66 / 4.00

Web: www. andhraloyolacollege.ac.in e-mail: contactalc@gmail.com

Main Off. 2476082 : 2476965 Inter : 2481907 Degree P.G. : 2474902 : 2473251 CoE Fax (Principal) : 2474531 : 2486084