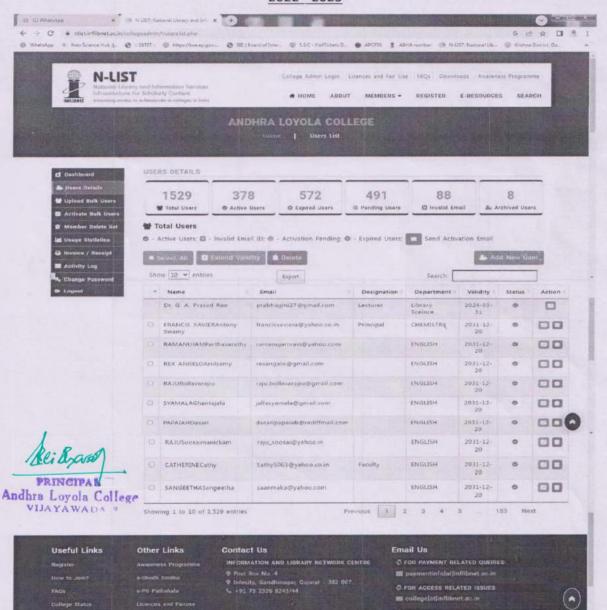

### Information and Library Netu (An Autonomous Inter-Univer

सूचना एवं पुस्तकालय

(विस्यविद्यालय अनुरान आयोग का स्वायरत अंतर विस्ववि

National Library and Information Services Infrastructure of Scholarly Content (N-LIST)