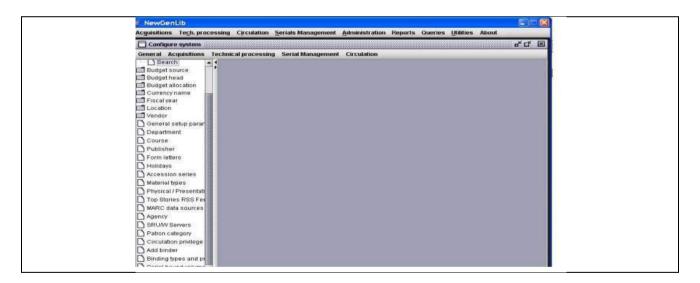

INCE THE INCEPTION OF THE RANKING IN 2017

SELECTED UNDER THE STAR COLLEGE SCHEME OF DBT AND FIST PROGRAMME OF DST. GOVT.OF INDIA

4.2.1: Library is automated with digital facilities using Integrated Library Management system (ILMS), adequate subscriptions to e-resources and journals are made. The library is optimally used by the faculty andstudents.

A College Dedicated to All-Round Development of its Students





(Autonomous)

VIJAYAWADA-520 008.

Accredited in III Cycle at A+ Grade with a CGPA of 3.66 / 4.00

Web: www. andhraloyolacollege.ac.in e-mail: contactalc@gmail.com

: 0866 STD Main Off. : 2476082 : 2476965 Inter : 2481907 Degree P.G. : 2474902 CoE : 2473251 : 2474531 Fax (Principal) Fax (Correspondent) : 2486084

### Screen showing the different parameters that can be set







#### Library OPACLibrary cataloguing



#### Circulation







(Autonomous)

VIJAYAWADA-520 008.

Accredited in III Cycle at A+ Grade with a CGPA of 3.66 / 4.00

Web: www. andhraloyolacollege.ac.in e-mail: contactalc@gmail.com

Main Off. 2476082 : 2476965 Inter : 2481907 Degree P.G. : 2474902 : 2473251 CoE Fax (Principal) : 2474531 : 2486084

Fax (Correspondent)

#### 4.2.2 Institution has subscribed to e-Library resources

Library has regular subscription for the following: 1. e-journals, 2. e-books, 3. e-ShodhSindhu, 4.Shodhganga, 5.Databases, 6. Remote access to e-resources

2022 - 2023



### Information and Library Netu (An Autonomous Inter-Univer

सूचना एवं पुस्तकालय

(विस्यविद्यालय अनुरान आयोग का स्वायरत अंतर विस्ववि

National Library and Information Services Infrastructure of Sc