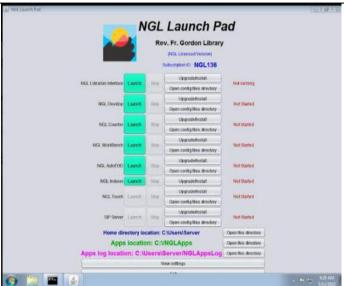

SELECTED UNDER THE STAR COLLEGE SCHEME OF DBT AND FIST PROGRAMME OF DST. GOVT.OF INDIA

4.2.1: Library is automated with digital facilities using Integrated Library Management system (ILMS), adequate subscriptions to e-resources and journals are made. The library is optimally used by the faculty andstudents.