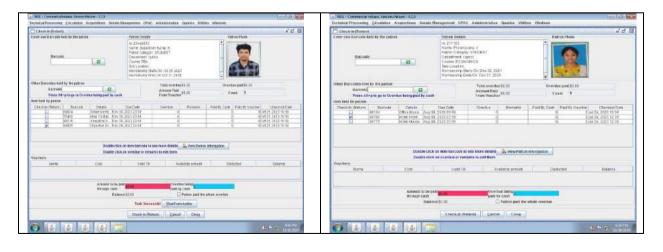

### Screen showing the different parameters that can be set

#### Library OPACLibrary cataloguing

#### Circulation

(Autonomous)

VIJAYAWADA-520 008.

Accredited in III Cycle at A+ Grade with a CGPA of 3.66 / 4.00

Web: www. andhraloyolacollege.ac.in e-mail: contactalc@gmail.com

Main Off. 2476082 : 2476965 Inter : 2481907 Degree P.G. : 2474902 : 2473251 CoE Fax (Principal) : 2474531 : 2486084